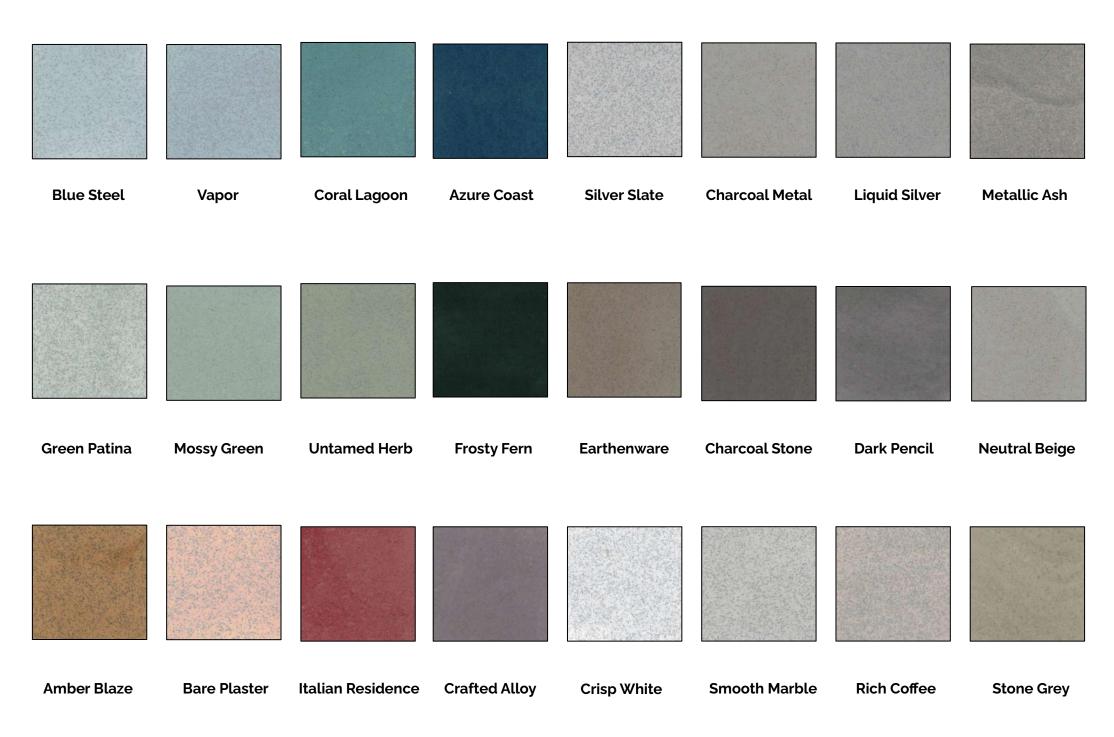

Taking Quality to Another Level

### Concrete Look - A blend of two colours



#### **Solid Colours**



### Breccia - A blend of two colours with recycled filler



- Remains elastic
- Easy to clean and maintain
- Seamless
- Sound reduction
- Can be applied on top of existing (tiled) floor
- Deep Matt finish
- Aliphatic polyurethane material
- Fluid-tight
- Good wear resistant
- · Compatible with all types of UFH
- Completely free from solvents
- Active Ultraviolet blocker



# Polypure Plus

- Remains elastic
- Easy to clean and maintain
- Seamless
- Sound reduction
- Can be applied on top of existing (tiled) floor
- Deep matte finish
- Aliphatic polyurethane material
- Fluid-tight
- Good wear resistant
- Compatible with all types of UFH
- Completely free from solvents
- Active ultraviolet blocker
- Extra resistance to cracks
- 225g of fiberglass per sqm



## Polypure Luxe