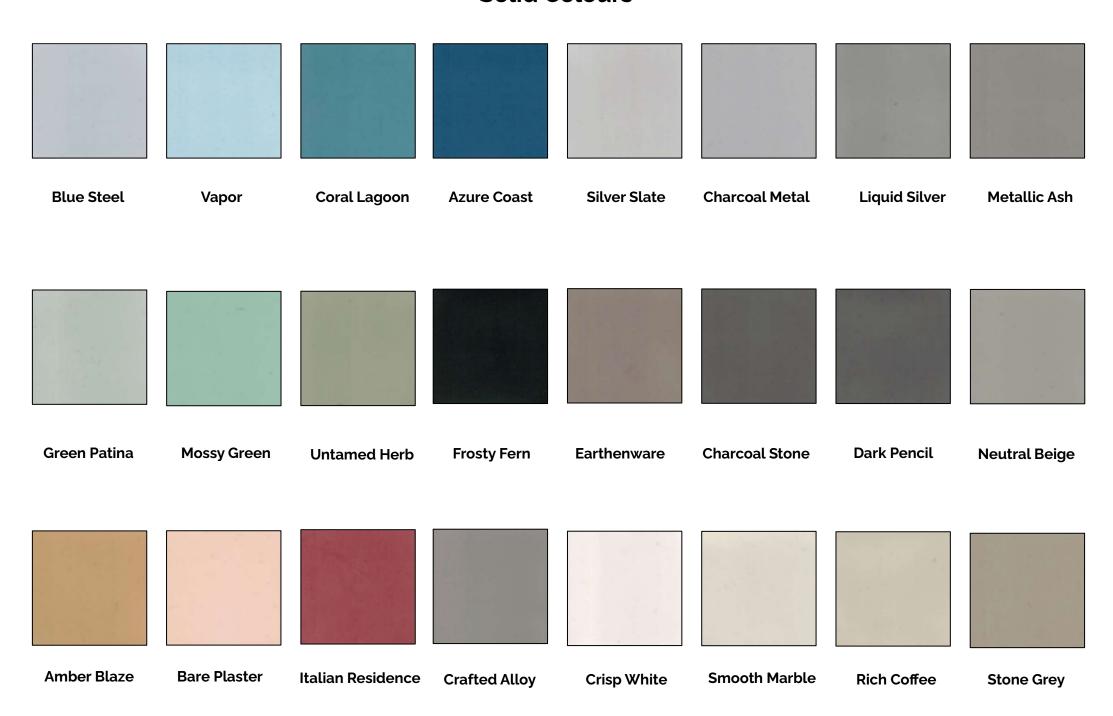

Taking Quality to Another Level

### Concrete Look - A blend of two colours



#### **Solid Colours**



### Breccia - A blend of two colours with recycled filler



- Remains elastic
- Easy to clean and maintain
- Seamless
- Sound reduction
- Can be applied on top of existing (tiled) floor
- Deep Matt finish
- Aliphatic polyurethane material
- Fluid-tight
- Good wear resistant
- · Compatible with all types of UFH
- Completely free from solvents
- Active Ultraviolet blocker



# Polypure Plus

- Remains elastic
- Easy to clean and maintain
- Seamless
- Sound reduction
- Can be applied on top of existing (tiled) floor
- Deep matte finish
- Aliphatic polyurethane material
- Fluid-tight
- Good wear resistant
- Compatible with all types of UFH
- Completely free from solvents
- Active ultraviolet blocker
- Extra resistance to cracks
- 225g of fiberglass per sqm



## Polypure Luxe