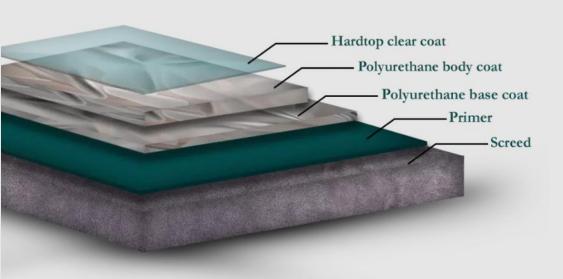

### Breccia - A blend of two colours with recycled filler

- Remains elastic
- Easy to clean and maintain
- Seamless
- Sound reduction
- Can be applied on top of existing (tiled) floor
- Deep Matt finish
- Aliphatic polyurethane material
- Fluid-tight
- Good wear resistant
- · Compatible with all types of UFH
- Completely free from solvents
- Active Ultraviolet blocker