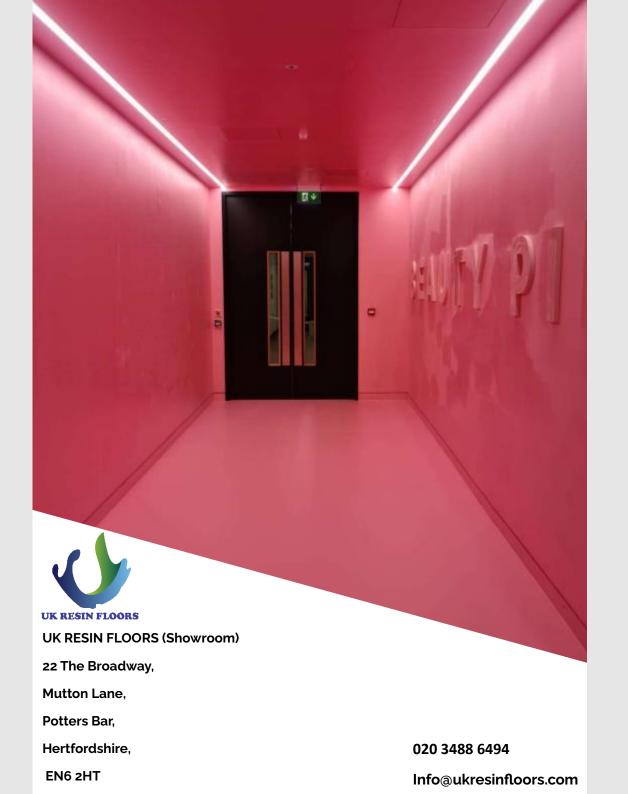

lours**



### Breccia - A blend of two colours with recycled filler



- Remains elastic
- Easy to clean and maintain
- Seamless
- Sound reduction
- Can be applied on top of existing (tiled) floor
- Deep Matt finish
- Aliphatic polyurethane material
- Fluid-tight
- Good wear resistant
- · Compatible with all types of UFH
- Completely free from solvents
- Active Ultraviolet blocker



# Polypure Plus

- Remains elastic
- Easy to clean and maintain
- Seamless
- Sound reduction
- Can be applied on top of existing (tiled) floor
- Deep matte finish
- Aliphatic polyurethane material
- Fluid-tight
- Good wear resistant
- Compatible with all types of UFH
- Completely free from solvents
- Active ultraviolet blocker
- Extra resistance to cracks
- 225g of fiberglass per sqm



## Polypure Luxe