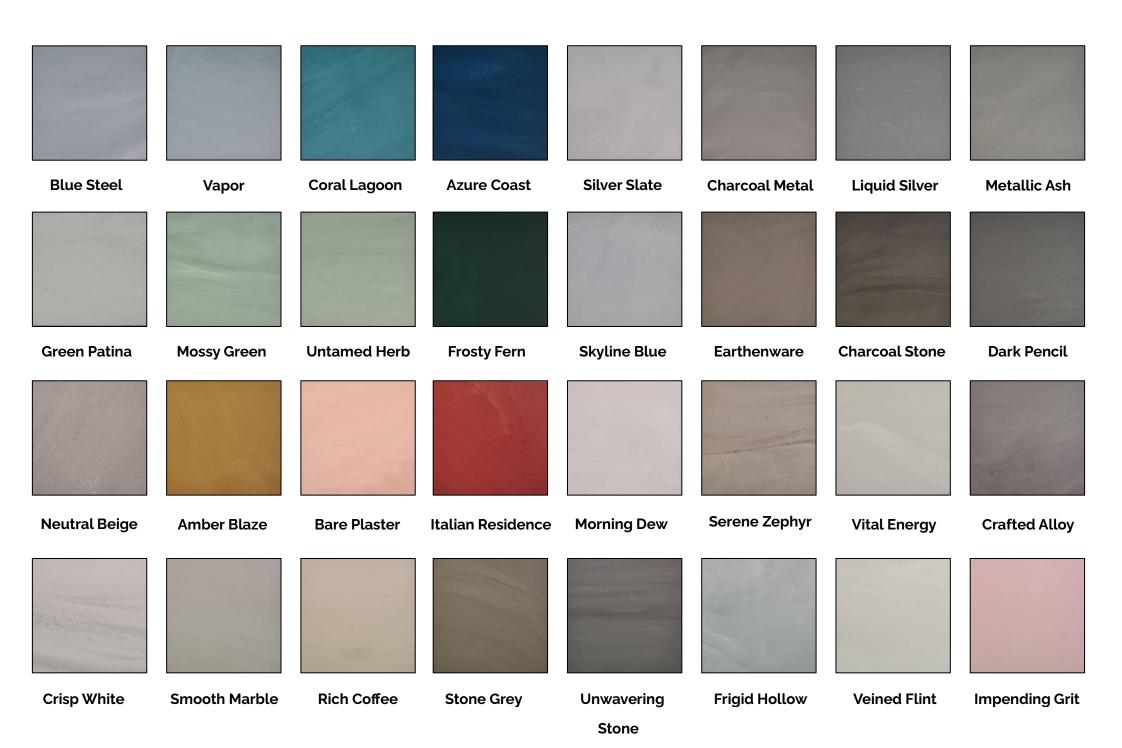

Taking Quality to Another Level

### Concrete Look - A blend of two colours



#### **Solid Colours**



### Breccia - A blend of two colours with recycled filler



- Remains elastic
- Easy to clean and maintain
- Seamless
- Sound reduction
- Can be applied on top of existing (tiled) floor
- Deep Matt finish
- Aliphatic polyurethane material
- Fluid-tight
- Good wear resistant
- · Compatible with all types of UFH
- Completely free from solvents
- Active Ultraviolet blocker



# Polypure Plus

- Remains elastic
- Easy to clean and maintain
- Seamless
- Sound reduction
- Can be applied on top of existing (tiled) floor
- Deep matte finish
- Aliphatic polyurethane material
- Fluid-tight
- Good wear resistant
- Compatible with all types of UFH
- Completely free from solvents
- Active ultraviolet blocker
- Extra resistance to cracks
- 225g of fiberglass per sqm



## Po