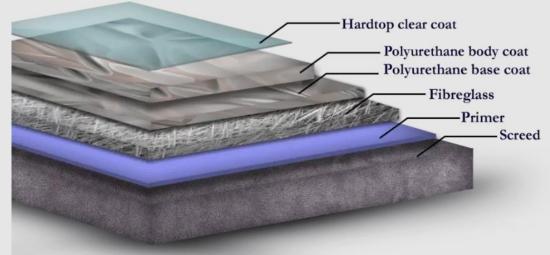

# Polypure Plus

- Remains elastic
- Easy to clean and maintain
- Seamless
- Sound reduction
- Can be applied on top of existing (tiled) floor
- Deep matte finish
- Aliphatic polyurethane material
- Fluid-tight
- Good wear resistant
- Compatible with all types of UFH
- Completely free from solvents
- Active ultraviolet blocker
- Extra resistance to cracks
- 225g of fiberglass per sqm